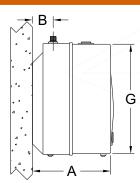

### **DIMENSIONAL INFORMATION**

|   | CMT-1.3 | CMT-2.5 | CMT-4.0 |
|---|---------|---------|---------|
| Α | 10.0"   | 10.375" | 10.375" |
| В | 2.25"   | 2.75"   | 2.75"   |
| С | 11.0"   | 11.75"  | 11.75"  |
| D | 4.0"    | 4.0"    | 4.0"    |
| E | 6.0"    | 6.0"    | 6.0"    |
| F | 13.5"   | 15.5"   | 20.25"  |
| G | 12.5"   | 14.5"   | 19.25"  |
| Н | 2.5"    | 2.5"    | 2.5"    |