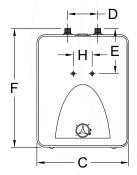

### **DIMENSIONAL INFORMATION**

|   | CMT-1.3 | CMT-2.5 | CMT-4.0 |
|---|---------|---------|---------|
| Α | 10.0"   | 10.375" | 10.375" |
| В | 2.25"   | 2.75"   | 2.75"   |
| С | 11.0"   | 11.75"  | 11.75"  |
| D | 4.0"    | 4.0"    | 4.0"    |
| E | 6.0"    | 6.0"    | 6.0"    |
| F | 13.5"   | 15.5"   | 20.25"  |
| G | 12.5"   | 14.5"   | 19.25"  |
| Н | 2.5"    | 2.5"    | 2.5"    |